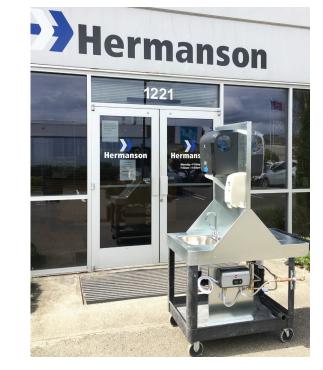

## Hermanson customized mobile sink stations are:

- Light weight / portable
- Provide cold/hot or cold water
- On-site or storage tank water supply
- On-site or wastewater storage tank discharge
- Customized fabrication in less than one week